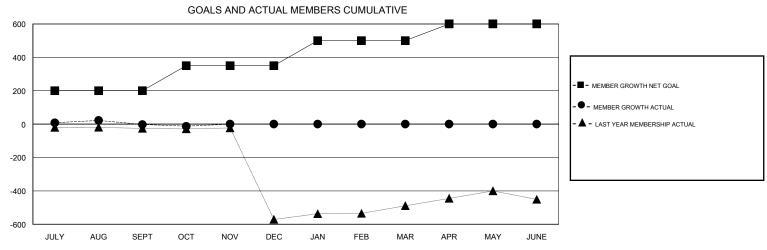

## District 321B2

Results as of: 10/31/2019

| GMT:          |               | L           | OCATION INDIA |                       |                           |                         | GMT CA                                             |  |
|---------------|---------------|-------------|---------------|-----------------------|---------------------------|-------------------------|----------------------------------------------------|--|
|               | Club          | s           |               | Members               |                           |                         |                                                    |  |
|               | RESULTS FOR   | R 2019-2020 |               | RESULTS FOR 2019-2020 |                           |                         |                                                    |  |
| QUARTER       | NEW CLUB GOAL | NEW CLUBS   | DROPPED CLUBS | QUARTER               | MEMBER GROWTH NET<br>GOAL | MEMBER GROWTH<br>ACTUAL | DROPPED<br>MEMBERS ACTUAL<br>(including transfers) |  |
| JULY/AUG/SEPT | 4             | 0           | 0             | JULY/AUG/SEPT         | 200                       | 45                      | 35                                                 |  |
| OCT/NOV/DEC   | 4             | 0           | 1             | OCT/NOV/DEC           | 150                       | 14                      | 25                                                 |  |
| JAN/FEB/MAR   | 4             | 0           | 0             | JAN/FEB/MAR           | 150                       | 0                       | 0                                                  |  |
| APR/MAY/JUNE  | 4             | 0           | 0             | APR/MAY/JUNE          | 100                       | 0                       | 0                                                  |  |